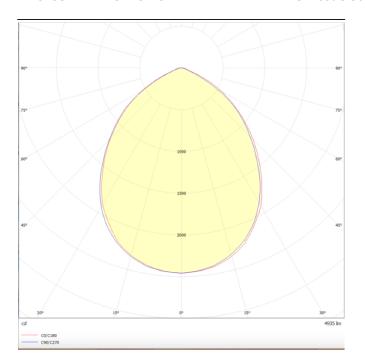

| Product                    |               |
|----------------------------|---------------|
| Real power (W)             | 36            |
| Real luminous flux (Lm)    | 4788          |
| Luminous efficiency (Lm/W) | 133           |
| Beam angle (º)             | 86.1          |
| Life time (h)              | 50000h L80B10 |
| IP                         | 20 / 40       |
| Colour                     | White         |
| U. G. R                    | <17           |
| Chip Brand                 | Sanan         |
| Control gear included      | Yes           |
| Control gear               | On-Off        |
| Colour temperature (K)     | 3000          |
| Colour consistency (SDCM)  | SDCM<3        |
| CRI                        | 80            |