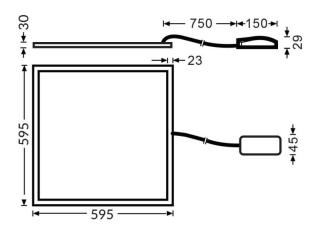

| Dimensions              |            |
|-------------------------|------------|
| Product dimensions (mm) | 595x595x30 |