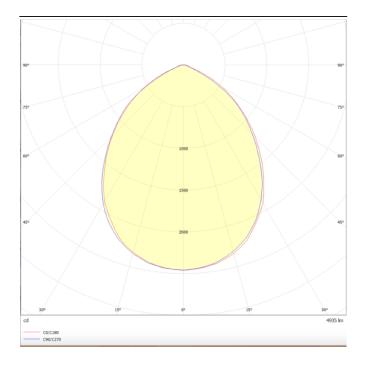

## **G-PANEL**

Lavov recessed fixture from the family G-PANEL with a power of 36W and an optics with UGR17with a real lumen output of 4788 Im and an efficiency of 133Im/W. Driver DALI and CCT 3000K.

| Item code    | 86.R004.1373.01<br>Indoor<br>Recessed Fixtures<br>G-PANEL |  |
|--------------|-----------------------------------------------------------|--|
| Product type |                                                           |  |
| Category     |                                                           |  |
| Family       |                                                           |  |
| Pictograms   | 220 v $>  240 v 850° 80 CE$                               |  |
|              | Driver On IP 50000h<br>INCL. Off Date IP 50000h<br>L80B10 |  |

| Product                    |               |
|----------------------------|---------------|
| Real power (W)             | 36            |
| Real luminous flux (Lm)    | 4788          |
| Luminous efficiency (Lm/W) | 133           |
| Beam angle (º)             | 86.1          |
| Life time (h)              | 50000h L80B10 |
| IP                         | 20 / 40       |
| Colour                     | White         |
| U. G. R                    | <17           |
| Chip Brand                 | Sanan         |
| Control gear included      | Yes           |
| Control gear               | DALI          |
| Colour temperature (K)     | 3000          |
| Colour consistency (SDCM)  | SDCM<3        |
| CRI                        | 80            |