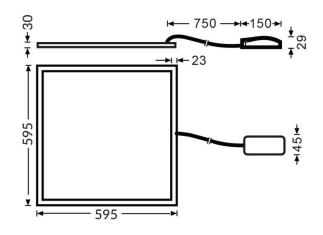

Item code 86.R004.1373.01





## Dimensions

Product dimensions (mm)

595x595x30

## Scheme



## **RECESSED FIXTURES - G-PANEL**





## **G-PANEL**

Lavov recessed fixture from the family G-PANEL with a power of 36W and an optics with UGR17with a real lumen output of 4788 Im and an efficiency of 133Im/W. Driver DALI and CCT 3000K.

| Item code    | 86.R004.1373.01<br>Indoor<br>Recessed Fixtures<br>G-PANEL |  |
|--------------|-----------------------------------------------------------|--|
| Product type |                                                           |  |
| Category     |                                                           |  |
| Family       |                                                           |  |
| Pictograms   | 220 v $>  240 v 850° 80 CE$                               |  |
|              | Driver On IP 50000h<br>INCL. Off Date IP 50000h<br>L80B10 |