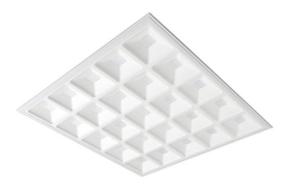

## **RECESSED FIXTURES - G-PANEL**

## **G-PANEL**

Lavov recessed fixture from the family G-PANEL with a power of 36W and an optics with UGR17with a real lumen output of 4788 Im and an efficiency of 133Im/W. Driver DALI and CCT 3000K.

| Item code    | 86.R004.1373.01<br>Indoor<br>Recessed Fixtures<br>G-PANEL |  |
|--------------|-----------------------------------------------------------|--|
| Product type |                                                           |  |
| Category     |                                                           |  |
| Family       |                                                           |  |
| Pictograms   | 220 v $>  240 v 850° 80 CE$                               |  |
|              | Driver On IP 50000h<br>INCL. Off Date IP 50000h<br>L80B10 |  |