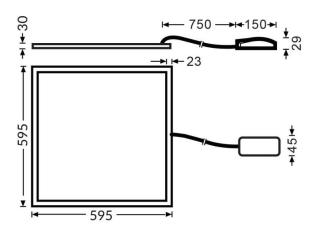

| Dimensions              |            |
|-------------------------|------------|
| Product dimensions (mm) | 595x595x30 |