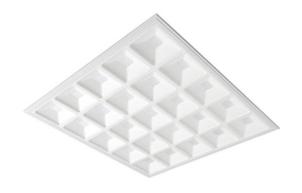

## **G-PANEL**

Lavov recessed fixture from the family G-PANEL with a power of 36W and an optics with UGR17with a real lumen output of  $5040\,$ lm and an efficiency of 140lm/W. Driver DALI and CCT 4000K.