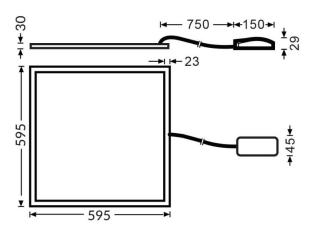

| Dimensions              |            |
|-------------------------|------------|
| Product dimensions (mm) | 595x595x30 |