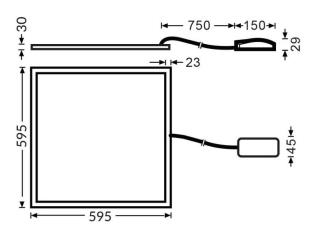

| Dimensions              |            |
|-------------------------|------------|
| Product dimensions (mm) | 595x595x30 |
|                         |            |