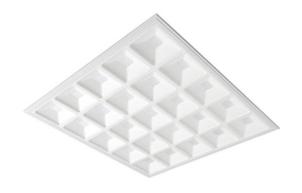

## **G-PANEL**

Lavov recessed fixture from the family G-PANEL with a power of 48W and an optics with UGR17with a real lumen output of 6480 lm and an efficiency of 135lm/W. Driver DALI and CCT 4000K.

| Item code    | 86.R004.2473.01                    |  |  |
|--------------|------------------------------------|--|--|
| Product type | Indoor  Recessed Fixtures  G-PANEL |  |  |
| Category     |                                    |  |  |
| Family       |                                    |  |  |
| Pictograms   | 220 v                              |  |  |
|              | Driver On IP 50000h L80B10         |  |  |