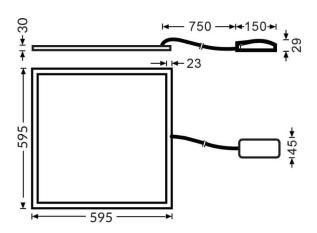

| Dimensions              |            |
|-------------------------|------------|
| Product dimensions (mm) | 595x595x30 |