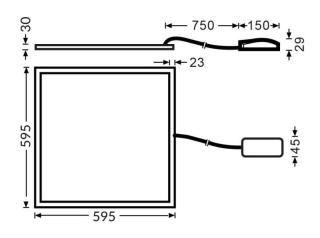

## **G-PANEL**

Lavov recessed fixture from the family G-PANEL with a power of 60W and an optics with UGR17with a real lumen output of 7410 Im and an efficiency of 123,5Im/W. Driver On-Off and CCT 3000K.

| ltem code    | 86.R004.3371.01<br>Indoor                       |  |
|--------------|-------------------------------------------------|--|
| Product type |                                                 |  |
| Category     | Recessed Fixtures                               |  |
| Family       | G-PANEL                                         |  |
| Pictograms   | □ 220 v<br>240 v<br>250° CRI<br>80 C€           |  |
|              | Driver On IP 50000h<br>INCL. Off Date 20 L80B10 |  |

## Dimensions

**Product dimensions (mm)** 

595x595x30

## Scheme



| Product                    |               |
|----------------------------|---------------|
| Real power (W)             | 60            |
| Real luminous flux (Lm)    | 7410          |
| Luminous efficiency (Lm/W) | 123.5         |
| Beam angle (º)             | 86.1          |
| Life time (h)              | 50000h L80B10 |
| IP                         | 20 / 40       |
| Colour                     | White         |
| U. G. R                    | <17           |
| Chip Brand                 | Sanan         |
| Control gear included      | Yes           |
| Control gear               | On-Off        |
| Colour temperature (K)     | 3000          |
| Colour consistency (SDCM)  | SDCM<3        |
| CRI                        | 80            |