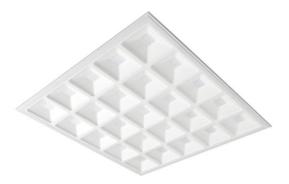

## **G-PANEL**

Lavov recessed fixture from the family G-PANEL with a power of 60W and an optics with UGR17with a real lumen output of 7410 Im and an efficiency of 123,5Im/W. Driver On-Off and CCT 3000K.