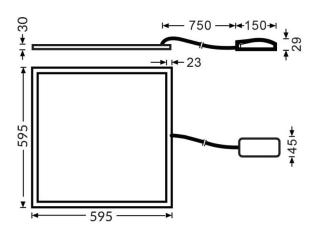

| Dimensions              |            |
|-------------------------|------------|
| Product dimensions (mm) | 595x595x30 |