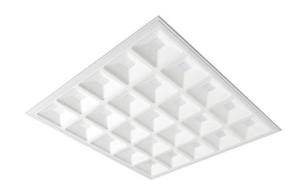

## **G-PANEL**

Lavov recessed fixture from the family G-PANEL with a power of 60W and an optics with UGR17with a real lumen output of 7410 lm and an efficiency of 123,5lm/W. Driver DALI and CCT 3000K.

| Item code    | 86.R004.3373.01                    |  |  |
|--------------|------------------------------------|--|--|
| Product type | Indoor  Recessed Fixtures  G-PANEL |  |  |
| Category     |                                    |  |  |
| Family       |                                    |  |  |
| Pictograms   | 220 v                              |  |  |
|              | Driver   On   IP   50000h   L80B10 |  |  |