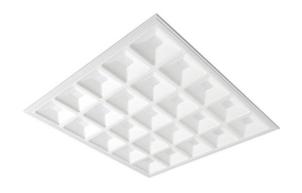

## **G-PANEL**

Lavov recessed fixture from the family G-PANEL with a power of 60W and an optics with UGR17with a real lumen output of 7800 lm and an efficiency of 130lm/W. Driver On-Off and CCT 400K.

| Item code    | 86.R004.3471.01 Indoor Recessed Fixtures |  |
|--------------|------------------------------------------|--|
| Product type |                                          |  |
| Category     |                                          |  |
| Family       | G-PANEL                                  |  |
| Pictograms   | 220 v                                    |  |
|              | Driver   On   IP   50000h   L80B10       |  |