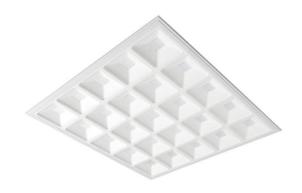

## **G-PANEL**

Lavov recessed fixture from the family G-PANEL with a power of 60W and an optics with UGR17with a real lumen output of 7800 lm and an efficiency of 130lm/W. Driver DALI and CCT 4000K.

| Item code    | 86.R004.3473.01 Indoor Recessed Fixtures G-PANEL      |  |  |
|--------------|-------------------------------------------------------|--|--|
| Product type |                                                       |  |  |
| Category     |                                                       |  |  |
| Family       |                                                       |  |  |
| Pictograms   | 220 V                                                 |  |  |
|              | Driver   On   IP   50000h   INCL.   Off   20   L80B10 |  |  |