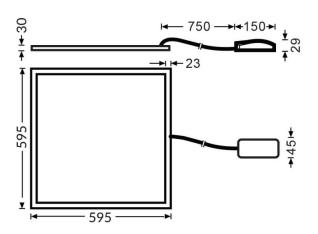

| Dimensions              |            |
|-------------------------|------------|
| Product dimensions (mm) | 595x595x30 |