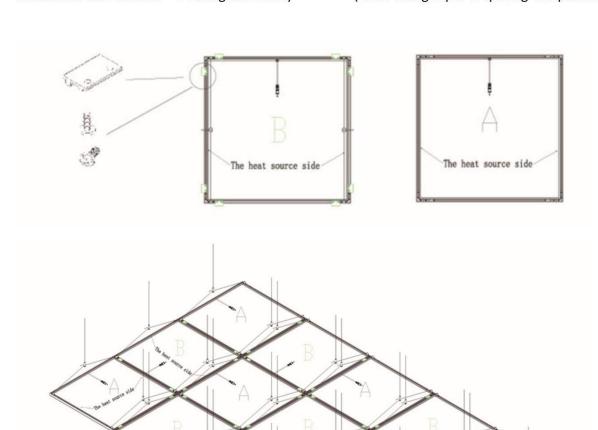

Installation information: D Lifting&Assembly (With lifting ropes & splicing components)