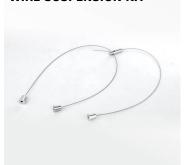

## **WIRE SUSPENSION KIT**

## Item code 86.R005.0001.01

- Installation and wiring of luminaire must be in accordance with all applicable local codes.
- Installation, inspection, and maintenance of luminaires should be performed by a qualified
- DO NOT make or alter any open holes in the luminaire. Do not modify the luminaire.
- DO NOT install damaged product.
- Make sure electrical power is OFF before and during installation and maintenance.
- Make sure the equipment is properly grounded.
- Make sure the supply voltage is same as the rated fixture voltage.