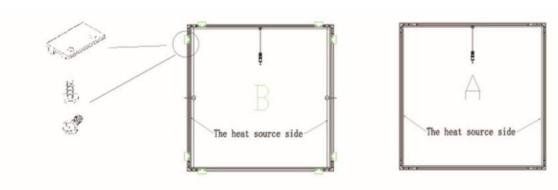

Installation information: D Lifting&Assembly

(With lifting ropes & splicing components)