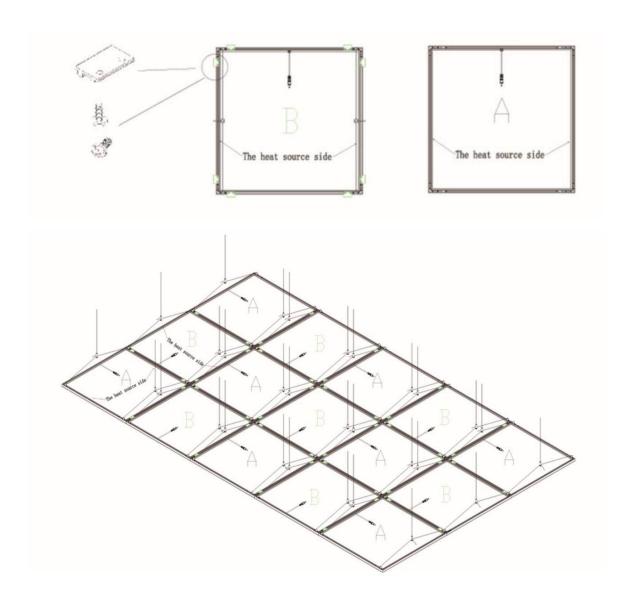

Installation information: D Lifting&Assembly (With lifting ropes & splicing components)