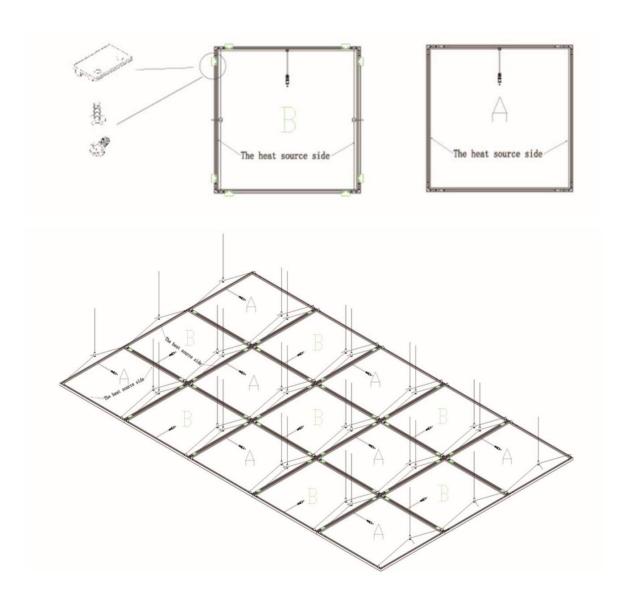

Installation information: D Lifting&Assembly (With lifting ropes & splicing components)