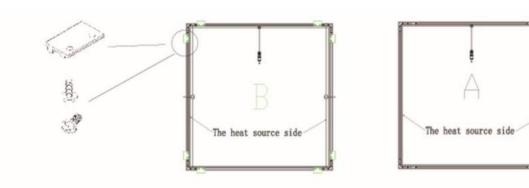

Installation information: D Lifting&Assembly

(With lifting ropes & splicing components)