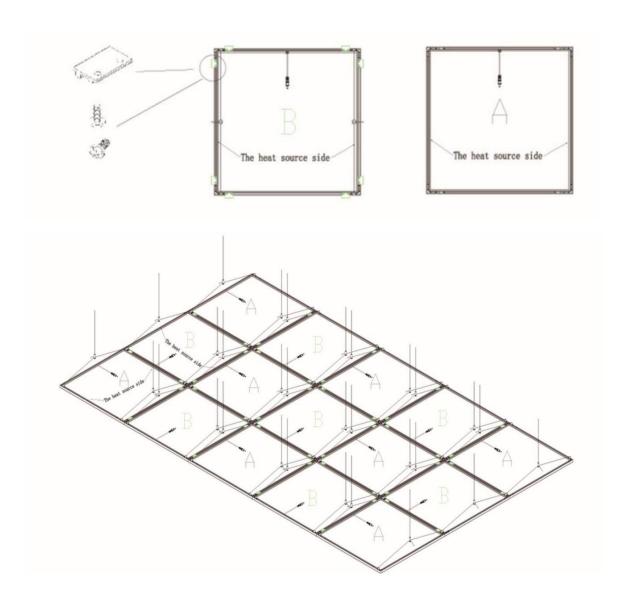

Installation information: D Lifting&Assembly

(With lifting ropes & splicing components)