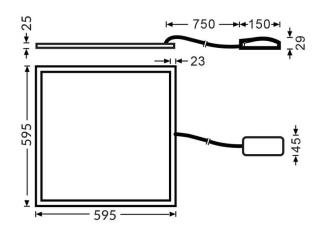

nd an efficiency of 120lm/W. Driver On-Off and CCT 4000K.

| Item code    | 86.R006.2471.01<br>Indoor<br>Recessed Fixtures<br>MICROLOUVER |  |
|--------------|---------------------------------------------------------------|--|
| Product type |                                                               |  |
| Category     |                                                               |  |
| Family       |                                                               |  |
| Pictograms   | □ 220 v<br>240 v<br>850° CRI CE                               |  |
|              | Driver On Emerg. IP 1h 20                                     |  |
|              | 50000h<br>L80810                                              |  |

## Dimensions

**Product dimensions (mm)** 

595x595x27

## Scheme



| Product                     |               |
|-----------------------------|---------------|
| Real power (W)              | 36            |
| Real luminous flux (Lm)     | 4320          |
| Luminous efficiency (Lm/W)  | 120           |
| Beam angle (º)              | 90            |
| Life time (h)               | 50000h L80B10 |
| IP                          | 20            |
| Electrical class insulation |               |
| Colour                      | White         |
| U. G. R                     | <17           |
| Chip Brand                  | Sanan         |
| Control gear included       | Yes           |
| Control gear                | On-Off        |
| Colour temperature (K)      | 4000          |
| Colour consistency (SDCM)   | SDCM<3        |
| CRI