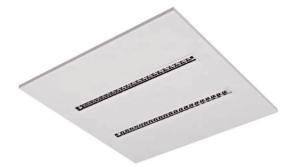

## MICROLOUVER

Lavov recessed fixture from the family MICROLOUVER with a power of 36W and an optics with UGR17with a real lumen output of 4320 lm and an efficiency of 120lm/W. Driver On-Off and CCT 4000K.