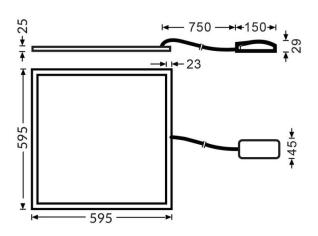

| Dimensions              |            |
|-------------------------|------------|
| Product dimensions (mm) | 595x595x27 |