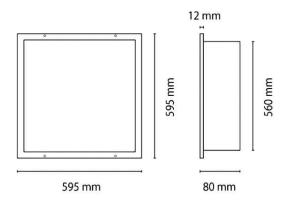

| Dimensions              |            |
|-------------------------|------------|
| Product dimensions (mm) | 600x600x80 |