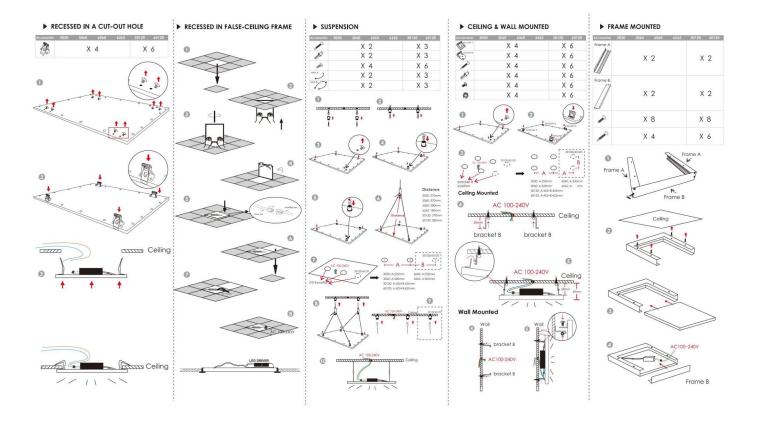

## Item code 86.R008.1391.01

- Installation and wiring of luminaire must be in accordance with all applicable local codes.
- Installation, inspection, and maintenance of luminaires should be performed by a qualified electrician.
- DO NOT make or alter any open holes in the luminaire. Do not modify the luminaire.
- DO NOT install damaged product.
- Make sure electrical power is OFF before and during installation and maintenance.
- Make sure the equipment is properly grounded.
- Make sure the supply voltage is same as the rated fixture voltage.