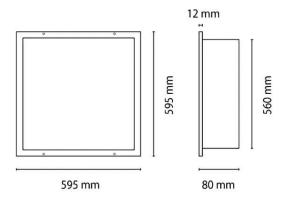

| Dimensions              |            |
|-------------------------|------------|
| Product dimensions (mm) | 600x600x80 |