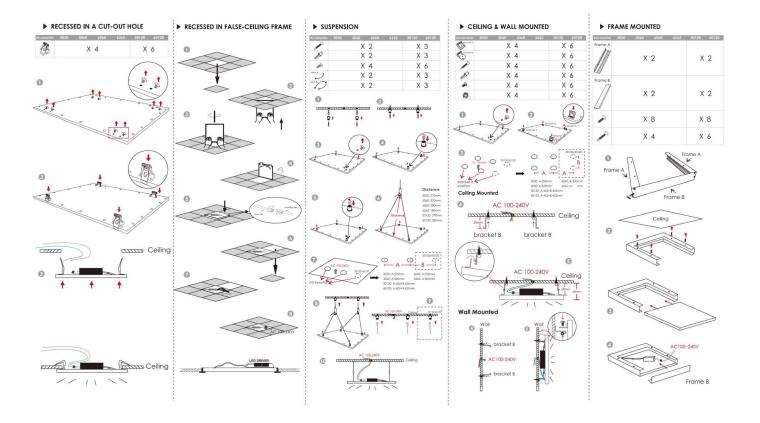

## Item code 86.R008.1393.01

- Installation and wiring of luminaire must be in accordance with all applicable local codes.
- Installation, inspection, and maintenance of luminaires should be performed by a qualified electrician.
- DO NOT make or alter any open holes in the luminaire. Do not modify the luminaire.
- DO NOT install damaged product.
- Make sure electrical power is OFF before and during installation and maintenance.
- Make sure the equipment is properly grounded.
- Make sure the supply voltage is same as the rated fixture voltage.