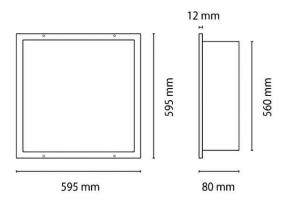

| Dimensions              |            |
|-------------------------|------------|
| Product dimensions (mm) | 600x600x80 |