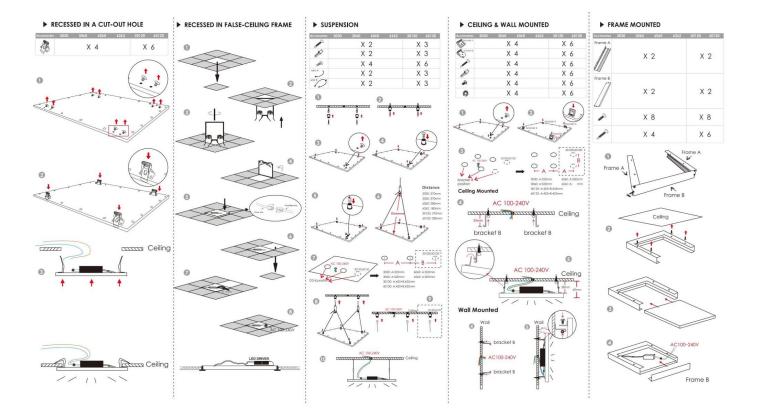

## Item code 86.R008.1491.01

- Installation and wiring of luminaire must be in accordance with all applicable local codes.
- Installation, inspection, and maintenance of luminaires should be performed by a qualified electrician.
- DO NOT make or alter any open holes in the luminaire. Do not modify the luminaire.
- DO NOT install damaged product.
- Make sure electrical power is OFF before and during installation and maintenance.
- Make sure the equipment is properly grounded.
- Make sure the supply voltage is same as the rated fixture voltage.