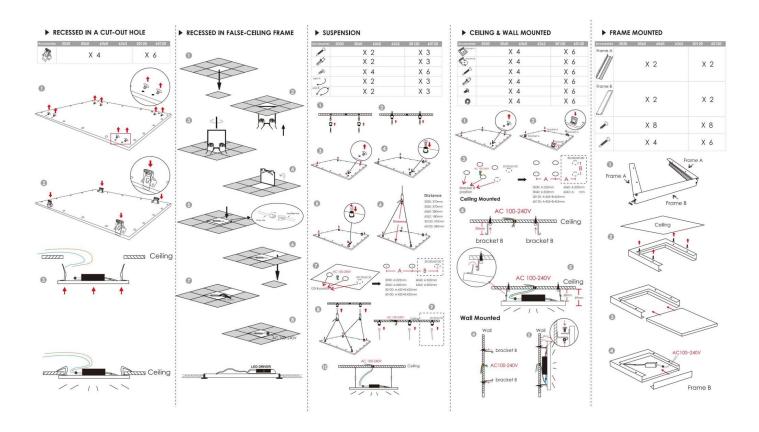

## Item code 86.R008.1493.01

- Installation and wiring of luminaire must be in accordance with all applicable local codes.
- Installation, inspection, and maintenance of luminaires should be performed by a qualified electrician.
- DO NOT make or alter any open holes in the luminaire. Do not modify the luminaire.
- DO NOT install damaged product.
- Make sure electrical power is OFF before and during installation and maintenance.
- Make sure the equipment is properly grounded.
- Make sure the supply voltage is same as the rated fixture voltage.