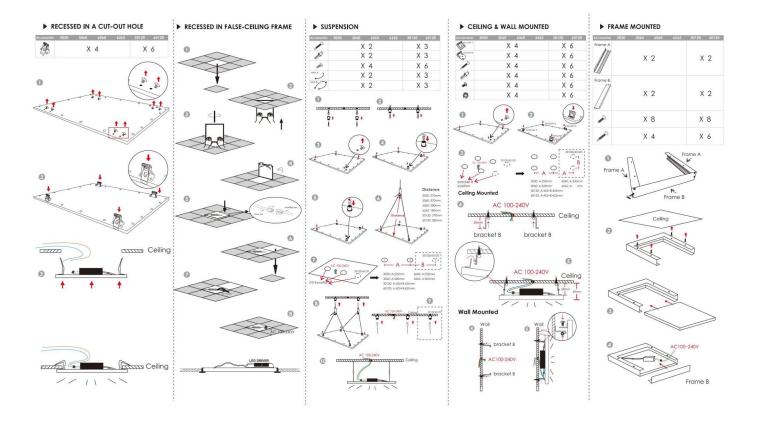

## INDOOR / RECESSED FIXTURES / **CLEAN-PANEL / CLEAN-PANEL**

## Item code 86.R008.2391.01





- Installation and wiring of luminaire must be in accordance with all applicable local codes.
- Installation, inspection, and maintenance of luminaires should be performed by a qualified electrician.
- DO NOT make or alter any open holes in the luminaire. Do not modify the luminaire.
- DO NOT install damaged product.
- Make sure electrical power is OFF before and during installation and maintenance.
- Make sure the equipment is properly grounded.
- Make sure the supply voltage is same as the rated fixture voltage.