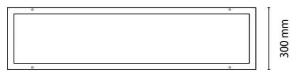

## Dimensions

**Product dimensions (mm)** 

1200x300x80

## Scheme

1200 mm

| Product                    |               |
|----------------------------|---------------|
| Real power (W)             | 40            |
| Real luminous flux (Lm)    | 4800          |
| Luminous efficiency (Lm/W) | 120           |
| Beam angle (º)             | 90            |
| Life time (h)              | 50000h L80B10 |
| IP                         | 65            |
| Colour                     | White         |
| U. G. R                    | <19           |
| Chip Brand                 | Seoul         |
| Control gear included      | Yes           |
| Control gear               | DALI          |
| Colour temperature (K)     | 3000          |
| Colour consistency (SDCM)  | SDCM<3        |
| CRI                        | 80            |