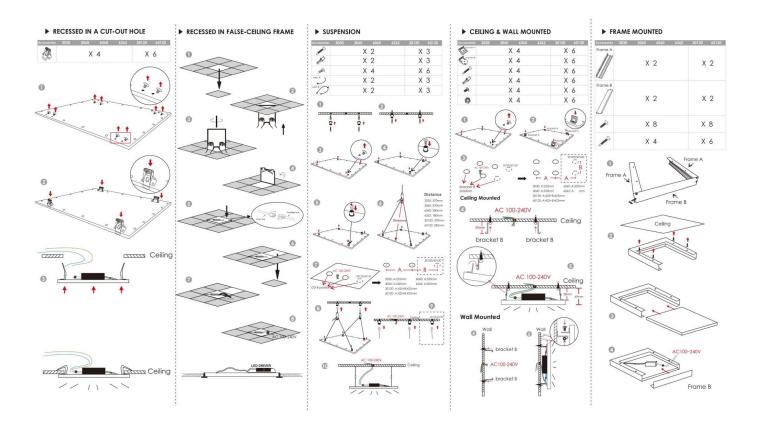

## Item code 86.R008.2393.01

- Installation and wiring of luminaire must be in accordance with all applicable local codes.
- Installation, inspection, and maintenance of luminaires should be performed by a qualified electrician.
- DO NOT make or alter any open holes in the luminaire. Do not modify the luminaire.
- DO NOT install damaged product.
- Make sure electrical power is OFF before and during installation and maintenance.
- Make sure the equipment is properly grounded.
- Make sure the supply voltage is same as the rated fixture voltage.