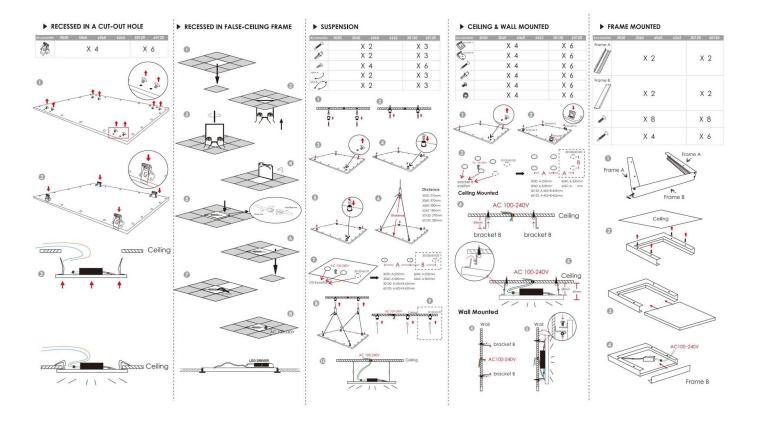

## Item code 86.R008.2491.01

- Installation and wiring of luminaire must be in accordance with all applicable local codes.
- Installation, inspection, and maintenance of luminaires should be performed by a qualified electrician.
- DO NOT make or alter any open holes in the luminaire. Do not modify the luminaire.
- DO NOT install damaged product.
- Make sure electrical power is OFF before and during installation and maintenance.
- Make sure the equipment is properly grounded.
- Make sure the supply voltage is same as the rated fixture voltage.