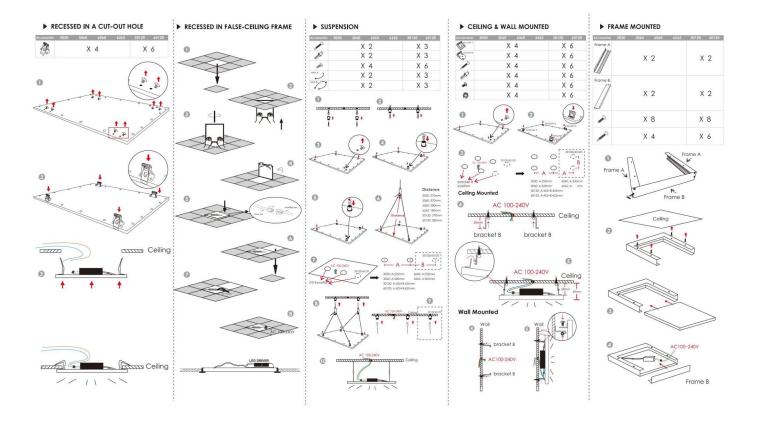

## INDOOR / RECESSED FIXTURES / **CLEAN-PANEL / CLEAN-PANEL**

## Item code 86.R008.2493.01





- Installation and wiring of luminaire must be in accordance with all applicable local codes.
- Installation, inspection, and maintenance of luminaires should be performed by a qualified electrician.
- DO NOT make or alter any open holes in the luminaire. Do not modify the luminaire.
- DO NOT install damaged product.
- Make sure electrical power is OFF before and during installation and maintenance.
- Make sure the equipment is properly grounded.
- Make sure the supply voltage is same as the rated fixture voltage.