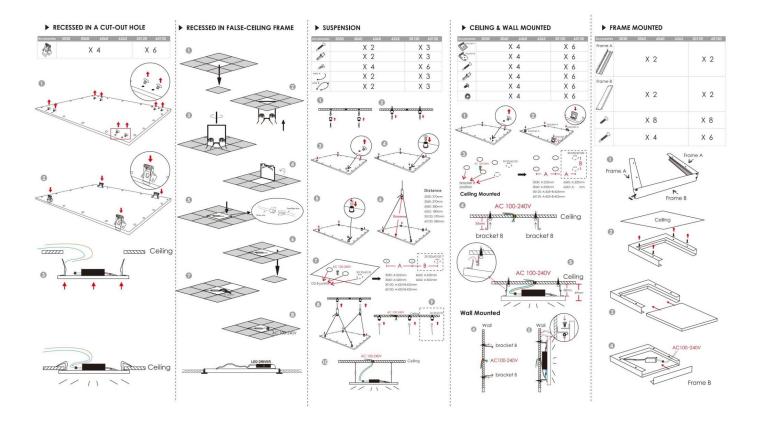

## INDOOR / RECESSED FIXTURES / E-**PANEL / E-PANEL HE**

## Item code 86.R091.1301.01





- Installation and wiring of luminaire must be in accordance with all applicable local codes.
- Installation, inspection, and maintenance of luminaires should be performed by a qualified electrician.
- DO NOT make or alter any open holes in the luminaire. Do not modify the luminaire.
- DO NOT install damaged product.
- Make sure electrical power is OFF before and during installation and maintenance.
- Make sure the equipment is properly grounded.
- Make sure the supply voltage is same as the rated fixture voltage.