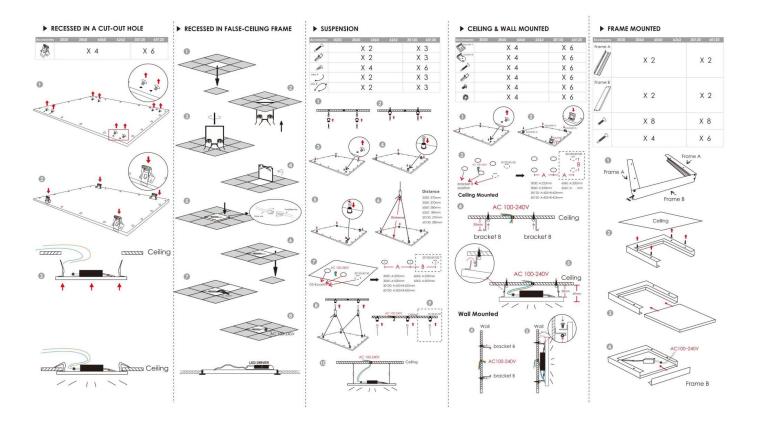

## Item code 86.R091.1303.01

- Installation and wiring of luminaire must be in accordance with all applicable local codes.
- Installation, inspection, and maintenance of luminaires should be performed by a qualified electrician.
- DO NOT make or alter any open holes in the luminaire. Do not modify the luminaire.
- DO NOT install damaged product.
- Make sure electrical power is OFF before and during installation and maintenance.
- Make sure the equipment is properly grounded.
- Make sure the supply voltage is same as the rated fixture voltage.