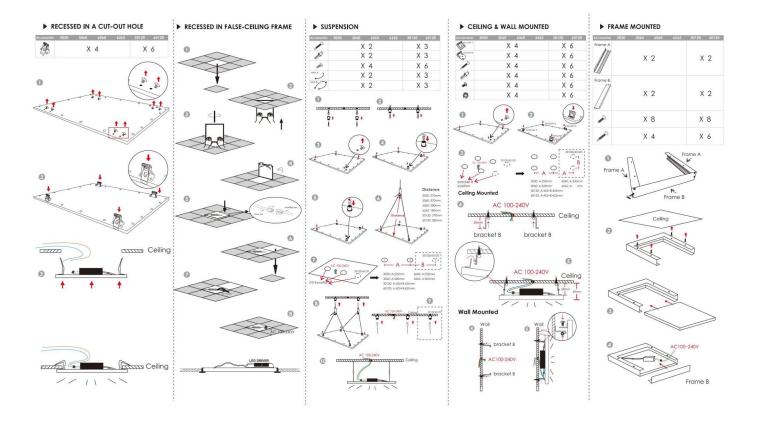

## INDOOR / RECESSED FIXTURES / E-**PANEL / E-PANEL HE**

## Item code 86.R091.1391.01





- Installation and wiring of luminaire must be in accordance with all applicable local codes.
- Installation, inspection, and maintenance of luminaires should be performed by a qualified electrician.
- DO NOT make or alter any open holes in the luminaire. Do not modify the luminaire.
- DO NOT install damaged product.
- Make sure electrical power is OFF before and during installation and maintenance.
- Make sure the equipment is properly grounded.
- Make sure the supply voltage is same as the rated fixture voltage.