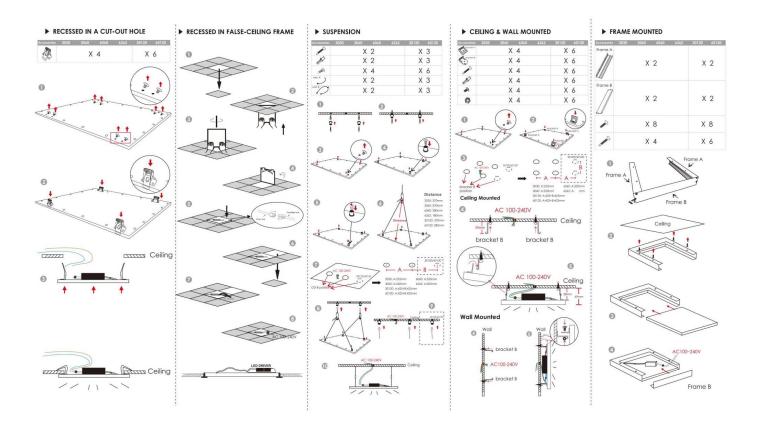

## INDOOR / RECESSED FIXTURES / E-PANEL / E-PANEL HE

## Item code 86.R091.1393.01

- Installation and wiring of luminaire must be in accordance with all applicable local codes.
- Installation, inspection, and maintenance of luminaires should be performed by a qualified
- electrician.
  - DO NOT make or alter any open holes in the luminaire. Do not modify the luminaire.
  - DO NOT install damaged product.
  - Make sure electrical power is OFF before and during installation and maintenance.
  - Make sure the equipment is properly grounded.
  - Make sure the supply voltage is same as the rated fixture voltage.