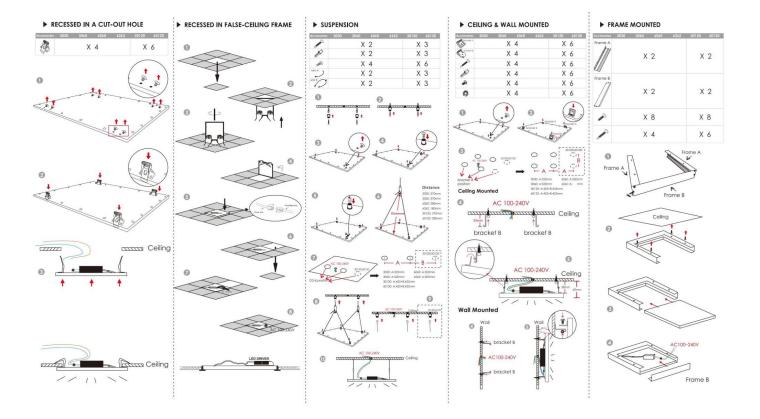

## Item code 86.R091.1401.01

- Installation and wiring of luminaire must be in accordance with all applicable local codes.
- Installation, inspection, and maintenance of luminaires should be performed by a qualified electrician.
- DO NOT make or alter any open holes in the luminaire. Do not modify the luminaire.
- DO NOT install damaged product.
- Make sure electrical power is OFF before and during installation and maintenance.
- Make sure the equipment is properly grounded.
- Make sure the supply voltage is same as the rated fixture voltage.