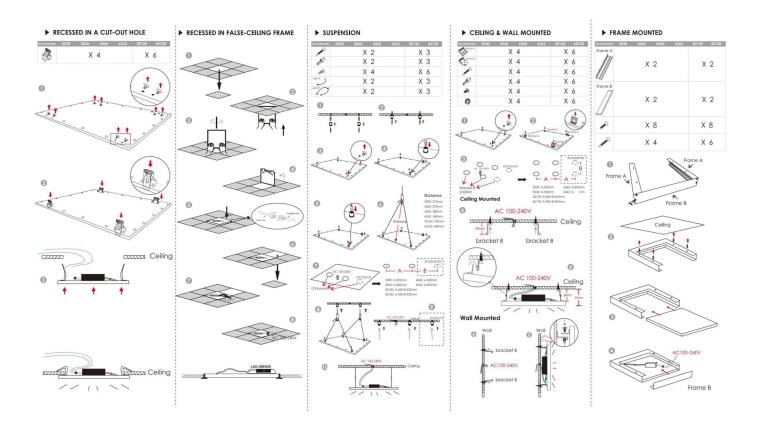

## INDOOR / RECESSED FIXTURES / E-PANEL / E-PANEL HE

## Item code 86.R091.1403.01

- Installation and wiring of luminaire must be in accordance with all applicable local codes.
- Installation, inspection, and maintenance of luminaires should be performed by a qualified electrician.
- DO NOT make or alter any open holes in the luminaire. Do not modify the luminaire.
- DO NOT install damaged product.
- Make sure electrical power is OFF before and during installation and maintenance.
- Make sure the equipment is properly grounded.
- Make sure the supply voltage is same as the rated fixture voltage.