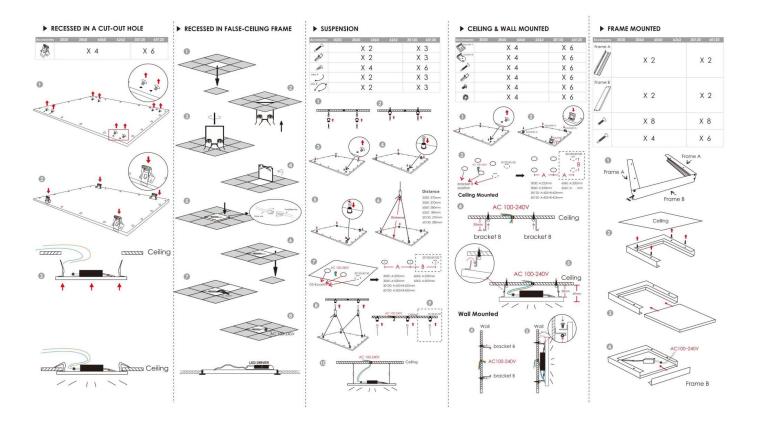

## Item code 86.R091.1491.01

- Installation and wiring of luminaire must be in accordance with all applicable local codes.
- Installation, inspection, and maintenance of luminaires should be performed by a qualified electrician.
- DO NOT make or alter any open holes in the luminaire. Do not modify the luminaire.
- DO NOT install damaged product.
- Make sure electrical power is OFF before and during installation and maintenance.
- Make sure the equipment is properly grounded.
- Make sure the supply voltage is same as the rated fixture voltage.