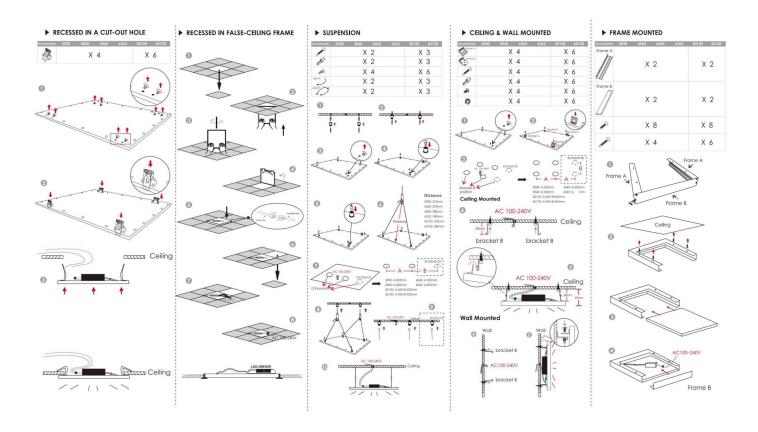

## INDOOR / RECESSED FIXTURES / E-PANEL / E-PANEL HE

## Item code 86.R091.1493.01

- Installation and wiring of luminaire must be in accordance with all applicable local codes.
- Installation, inspection, and maintenance of luminaires should be performed by a qualified electrician.
- DO NOT make or alter any open holes in the luminaire. Do not modify the luminaire.
- DO NOT install damaged product.
- Make sure electrical power is OFF before and during installation and maintenance.
- Make sure the equipment is properly grounded.
- Make sure the supply voltage is same as the rated fixture voltage.