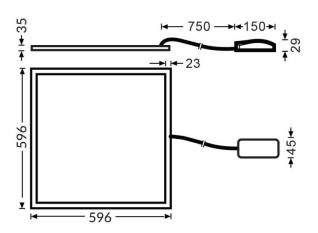

| Dimensions              |            |
|-------------------------|------------|
| Product dimensions (mm) | 596x596x35 |