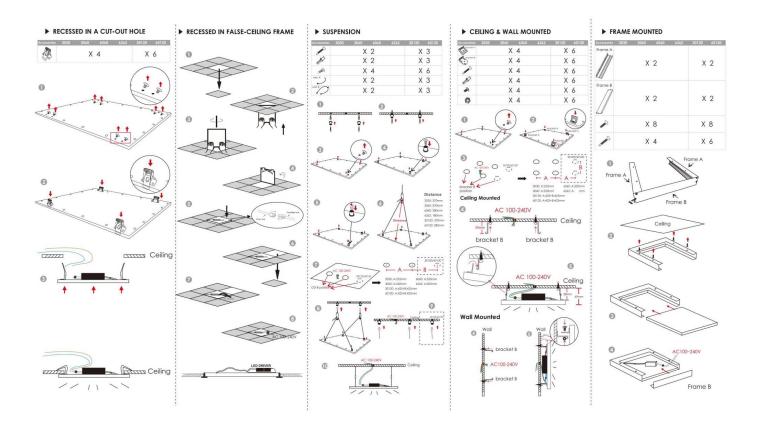

## Item code 86.R092.1301.01

- Installation and wiring of luminaire must be in accordance with all applicable local codes.
- Installation, inspection, and maintenance of luminaires should be performed by a qualified electrician.

- DO NOT make or alter any open holes in the luminaire. Do not modify the luminaire.
- DO NOT install damaged product.
- Make sure electrical power is OFF before and during installation and maintenance.
- Make sure the equipment is properly grounded.
- Make sure the supply voltage is same as the rated fixture voltage.