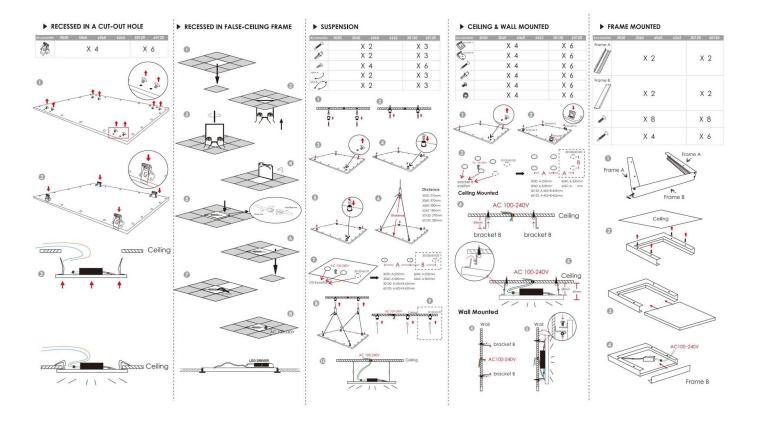

## Item code 86.R092.1303.01

- Installation and wiring of luminaire must be in accordance with all applicable local codes.
- Installation, inspection, and maintenance of luminaires should be performed by a qualified electrician.
- DO NOT make or alter any open holes in the luminaire. Do not modify the luminaire.
- DO NOT install damaged product.
- Make sure electrical power is OFF before and during installation and maintenance.
- Make sure the equipment is properly grounded.
- Make sure the supply voltage is same as the rated fixture voltage.