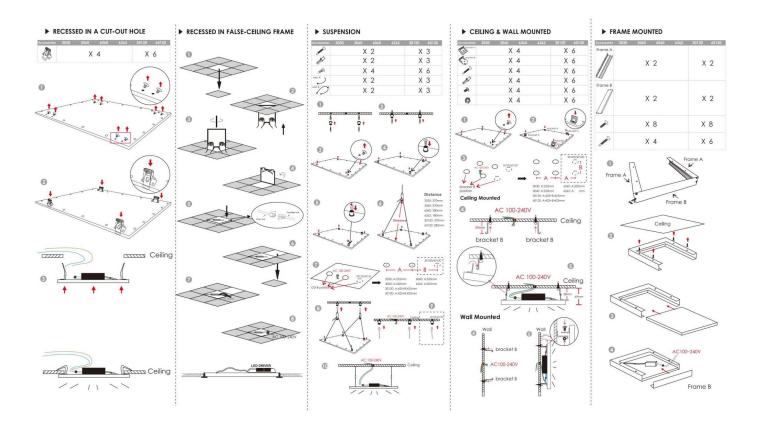

## Item code 86.R092.1393.01

- Installation and wiring of luminaire must be in accordance with all applicable local codes.
- Installation, inspection, and maintenance of luminaires should be performed by a qualified electrician.

- DO NOT make or alter any open holes in the luminaire. Do not modify the luminaire.
- DO NOT install damaged product.
- Make sure electrical power is OFF before and during installation and maintenance.
- Make sure the equipment is properly grounded.
- Make sure the supply voltage is same as the rated fixture voltage.