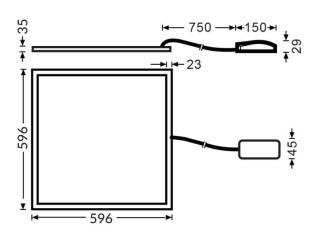

| Dimensions              |            |
|-------------------------|------------|
| Product dimensions (mm) | 596x596x35 |