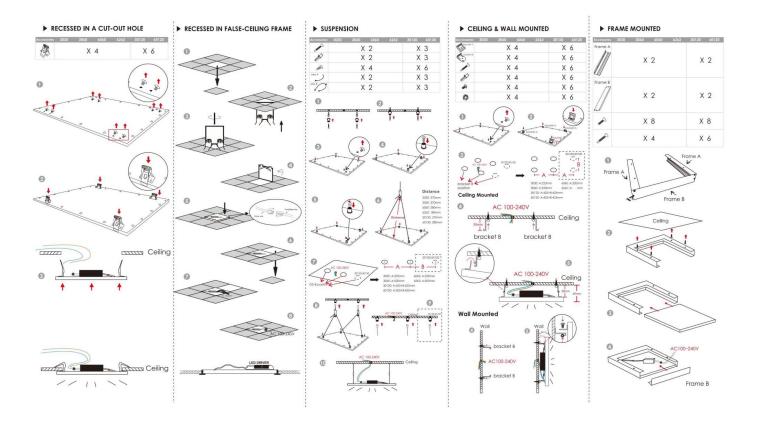

## INDOOR / RECESSED FIXTURES / B-**PANEL / B-PANEL HE**

## Item code 86.R092.1401.01

- Installation and wiring of luminaire must be in accordance with all applicable local codes.
- Installation, inspection, and maintenance of luminaires should be performed by a qualified electrician.
- DO NOT make or alter any open holes in the luminaire. Do not modify the luminaire.
- DO NOT install damaged product.
- Make sure electrical power is OFF before and during installation and maintenance.
- Make sure the equipment is properly grounded.
- Make sure the supply voltage is same as the rated fixture voltage.