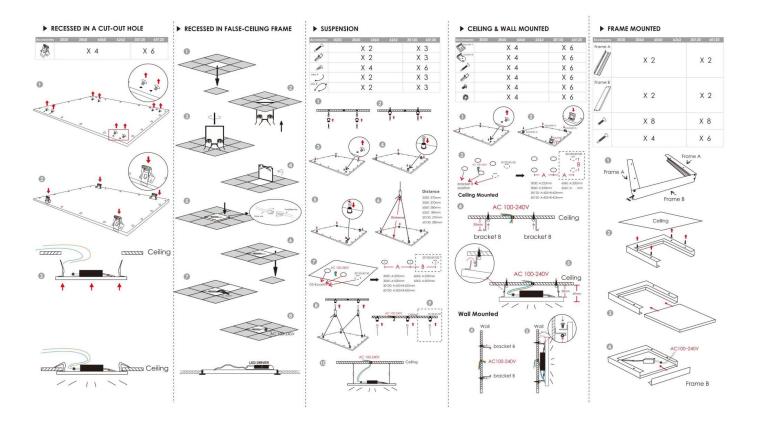

## INDOOR / RECESSED FIXTURES / B-**PANEL / B-PANEL HE**

## Item code 86.R092.1403.01

- Installation and wiring of luminaire must be in accordance with all applicable local codes.
- Installation, inspection, and maintenance of luminaires should be performed by a qualified electrician.
- DO NOT make or alter any open holes in the luminaire. Do not modify the luminaire.
- DO NOT install damaged product.
- Make sure electrical power is OFF before and during installation and maintenance.
- Make sure the equipment is properly grounded.
- Make sure the supply voltage is same as the rated fixture voltage.