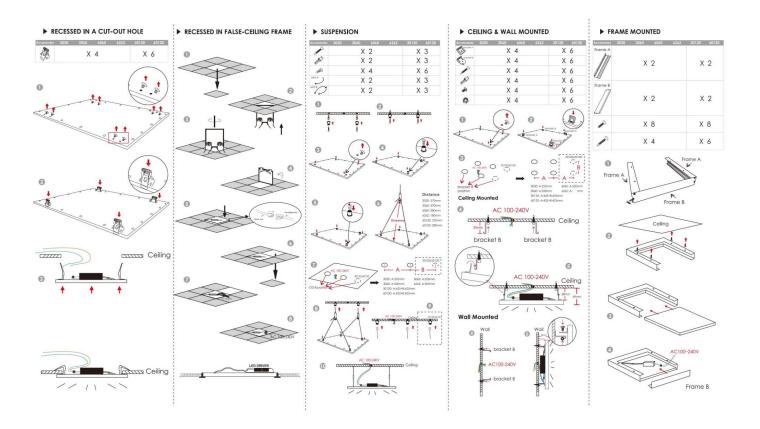

## Item code 86.R092.1491.01

- Installation and wiring of luminaire must be in accordance with all applicable local codes.
- Installation, inspection, and maintenance of luminaires should be performed by a qualified electrician.
- DO NOT make or alter any open holes in the luminaire. Do not modify the luminaire.
- DO NOT install damaged product.
- Make sure electrical power is OFF before and during installation and maintenance.
- Make sure the equipment is properly grounded.
- Make sure the supply voltage is same as the rated fixture voltage.