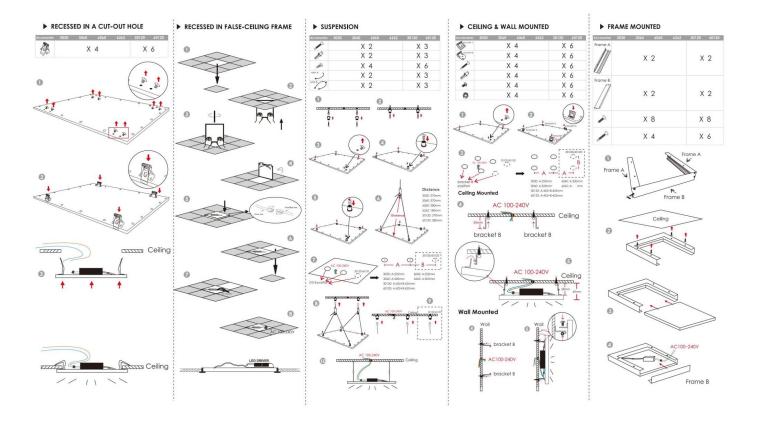

## INDOOR / RECESSED FIXTURES / B-**PANEL / B-PANEL HE**

## Item code 86.R092.1493.01

- Installation and wiring of luminaire must be in accordance with all applicable local codes.
- Installation, inspection, and maintenance of luminaires should be performed by a qualified electrician.
- DO NOT make or alter any open holes in the luminaire. Do not modify the luminaire.
- DO NOT install damaged product.
- Make sure electrical power is OFF before and during installation and maintenance.
- Make sure the equipment is properly grounded.
- Make sure the supply voltage is same as the rated fixture voltage.