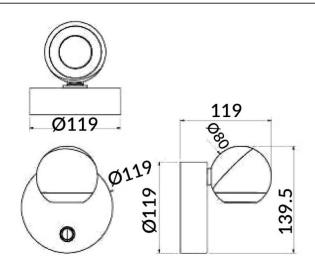

ll                                                        |  |
| Pictograms   | 220 v CRI<br>240 v B50° CRI<br>80 CE                        |  |
|              | On 50000h<br>Off L80B10                                     |  |

| Product                    |        |
|----------------------------|--------|
| Real power (W)             | 8      |
| Real luminous flux (Lm)    | 800    |
| Luminous efficiency (Lm/W) | 100    |
| Beam angle (º)             | 240    |
| Colour                     | white  |
| Control gear included      | no     |
| Control gear               | ON/OFF |
| Flicker Free               | Yes    |
| Colour temperature (K)     | 3000K  |
| Colour consistency (SDCM)  | <3     |
| CRI                        | >80    |
|                            |        |

## Scheme