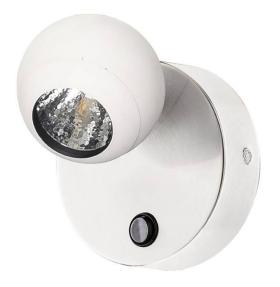

## Ball

Lavov reading light from the family Ball with a power of 8W and a beam angle of 24o. With a real lumen output of 800lm and an efficiency of 100lm/W. Made in Die cast aluminium and finished in white color.ON/OFF driver.