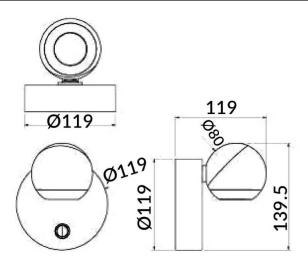

## Ball

Lavov reading light from the family Ball with a power of 8W and a beam angle of 24o. With a real lumen output of 800lm and an efficiency of 100lm/W. Made in Die cast aluminium and finished in white color.ON/OFF driver.