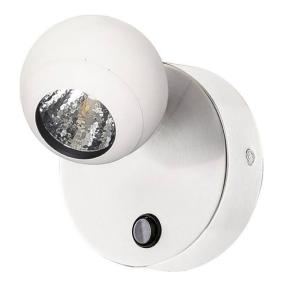

## Ball

Lavov reading light from the family Ball with a power of 8W and a beam angle of 24o. With a real lumen output of 800lm and an efficiency of 100lm/W. Made in Die cast aluminium and finished in white color.ON/OFF driver.